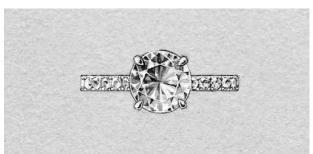

## ROUND SOLITAIRE DESIGNS

|                              | 0.5ct            | 1.0ct     | 1.5ct     | 2.0ct     | 3.0ct    |
|------------------------------|------------------|-----------|-----------|-----------|----------|
|                              | *                |           |           |           |          |
| Lab Diamond Option (NZD)     | \$3,850+         | \$4,900+  | \$5,950+  | \$6,700+  | \$9,950+ |
| Natural Diamond Option (NZD) | <b>\$5,7</b> 00+ | \$12,000+ | \$21,500+ | \$31,800+ | POA      |