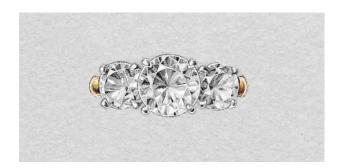

## THREE STONE DESIGNS

Carat size of centre stone.

|                              | 0.5ct            | 1.0ct             | 1.5ct            | 2.0ct     |
|------------------------------|------------------|-------------------|------------------|-----------|
| Lab Diamond Option (NZD)     | \$4,600+         | \$5,800+          | <b>\$7,</b> 600+ | \$9,300+  |
| Natural Diamond Option (NZD) | <b>\$7,4</b> 00+ | <b>\$15,5</b> 00+ | \$27,450+        | \$60,400+ |