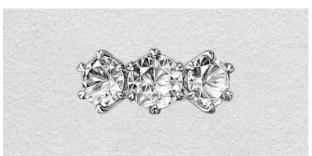

## THREE STONE DESIGNS

Carat size of centre stone.

|                              | 0.5ct            | 1.0ct             | 1.5ct            | 2.0ct     |
|------------------------------|------------------|-------------------|------------------|-----------|
| Lab Diamond Option (NZD)     | \$4,600+         | \$5,800+          | <b>\$7,</b> 600+ | \$9,300+  |
| Natural Diamond Option (NZD) | <b>\$7,4</b> 00+ | <b>\$15,5</b> 00+ | \$27,450+        | \$60,400+ |