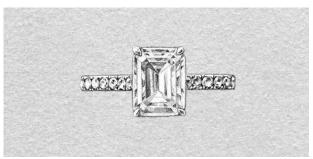

## FANCY CUT SOLITAIRE DESIGNS

Inc. Pear, Oval, Cushion, Marquise, Asscher, Emerald et al.

|                              | 0.5ct            | 1.0ct     | 1.5ct     | 2.0ct     | 3.0ct    |
|------------------------------|------------------|-----------|-----------|-----------|----------|
| Lab Diamond Option (NZD)     | <b>\$4,</b> 000+ | \$4,600+  | \$5,550+  | \$6,500+  | \$9,950+ |
| Natural Diamond Option (NZD) | \$6,400+         | \$11,800+ | \$23,400+ | \$41,500+ | POA      |