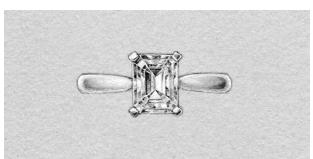

## FANCY CUT SOLITAIRE DESIGNS

Inc. Pear, Oval, Cushion, Marquise, Asscher, Emerald et al.

|                              | 0.5ct            | 1.0ct     | 1.5ct     | 2.0ct     | 3.0ct    |
|------------------------------|------------------|-----------|-----------|-----------|----------|
| Lab Diamond Option (NZD)     | <b>\$4,</b> 000+ | \$4,600+  | \$5,550+  | \$6,500+  | \$9,950+ |
| Natural Diamond Option (NZD) | \$6,400+         | \$11,800+ | \$23,400+ | \$41,500+ | POA      |